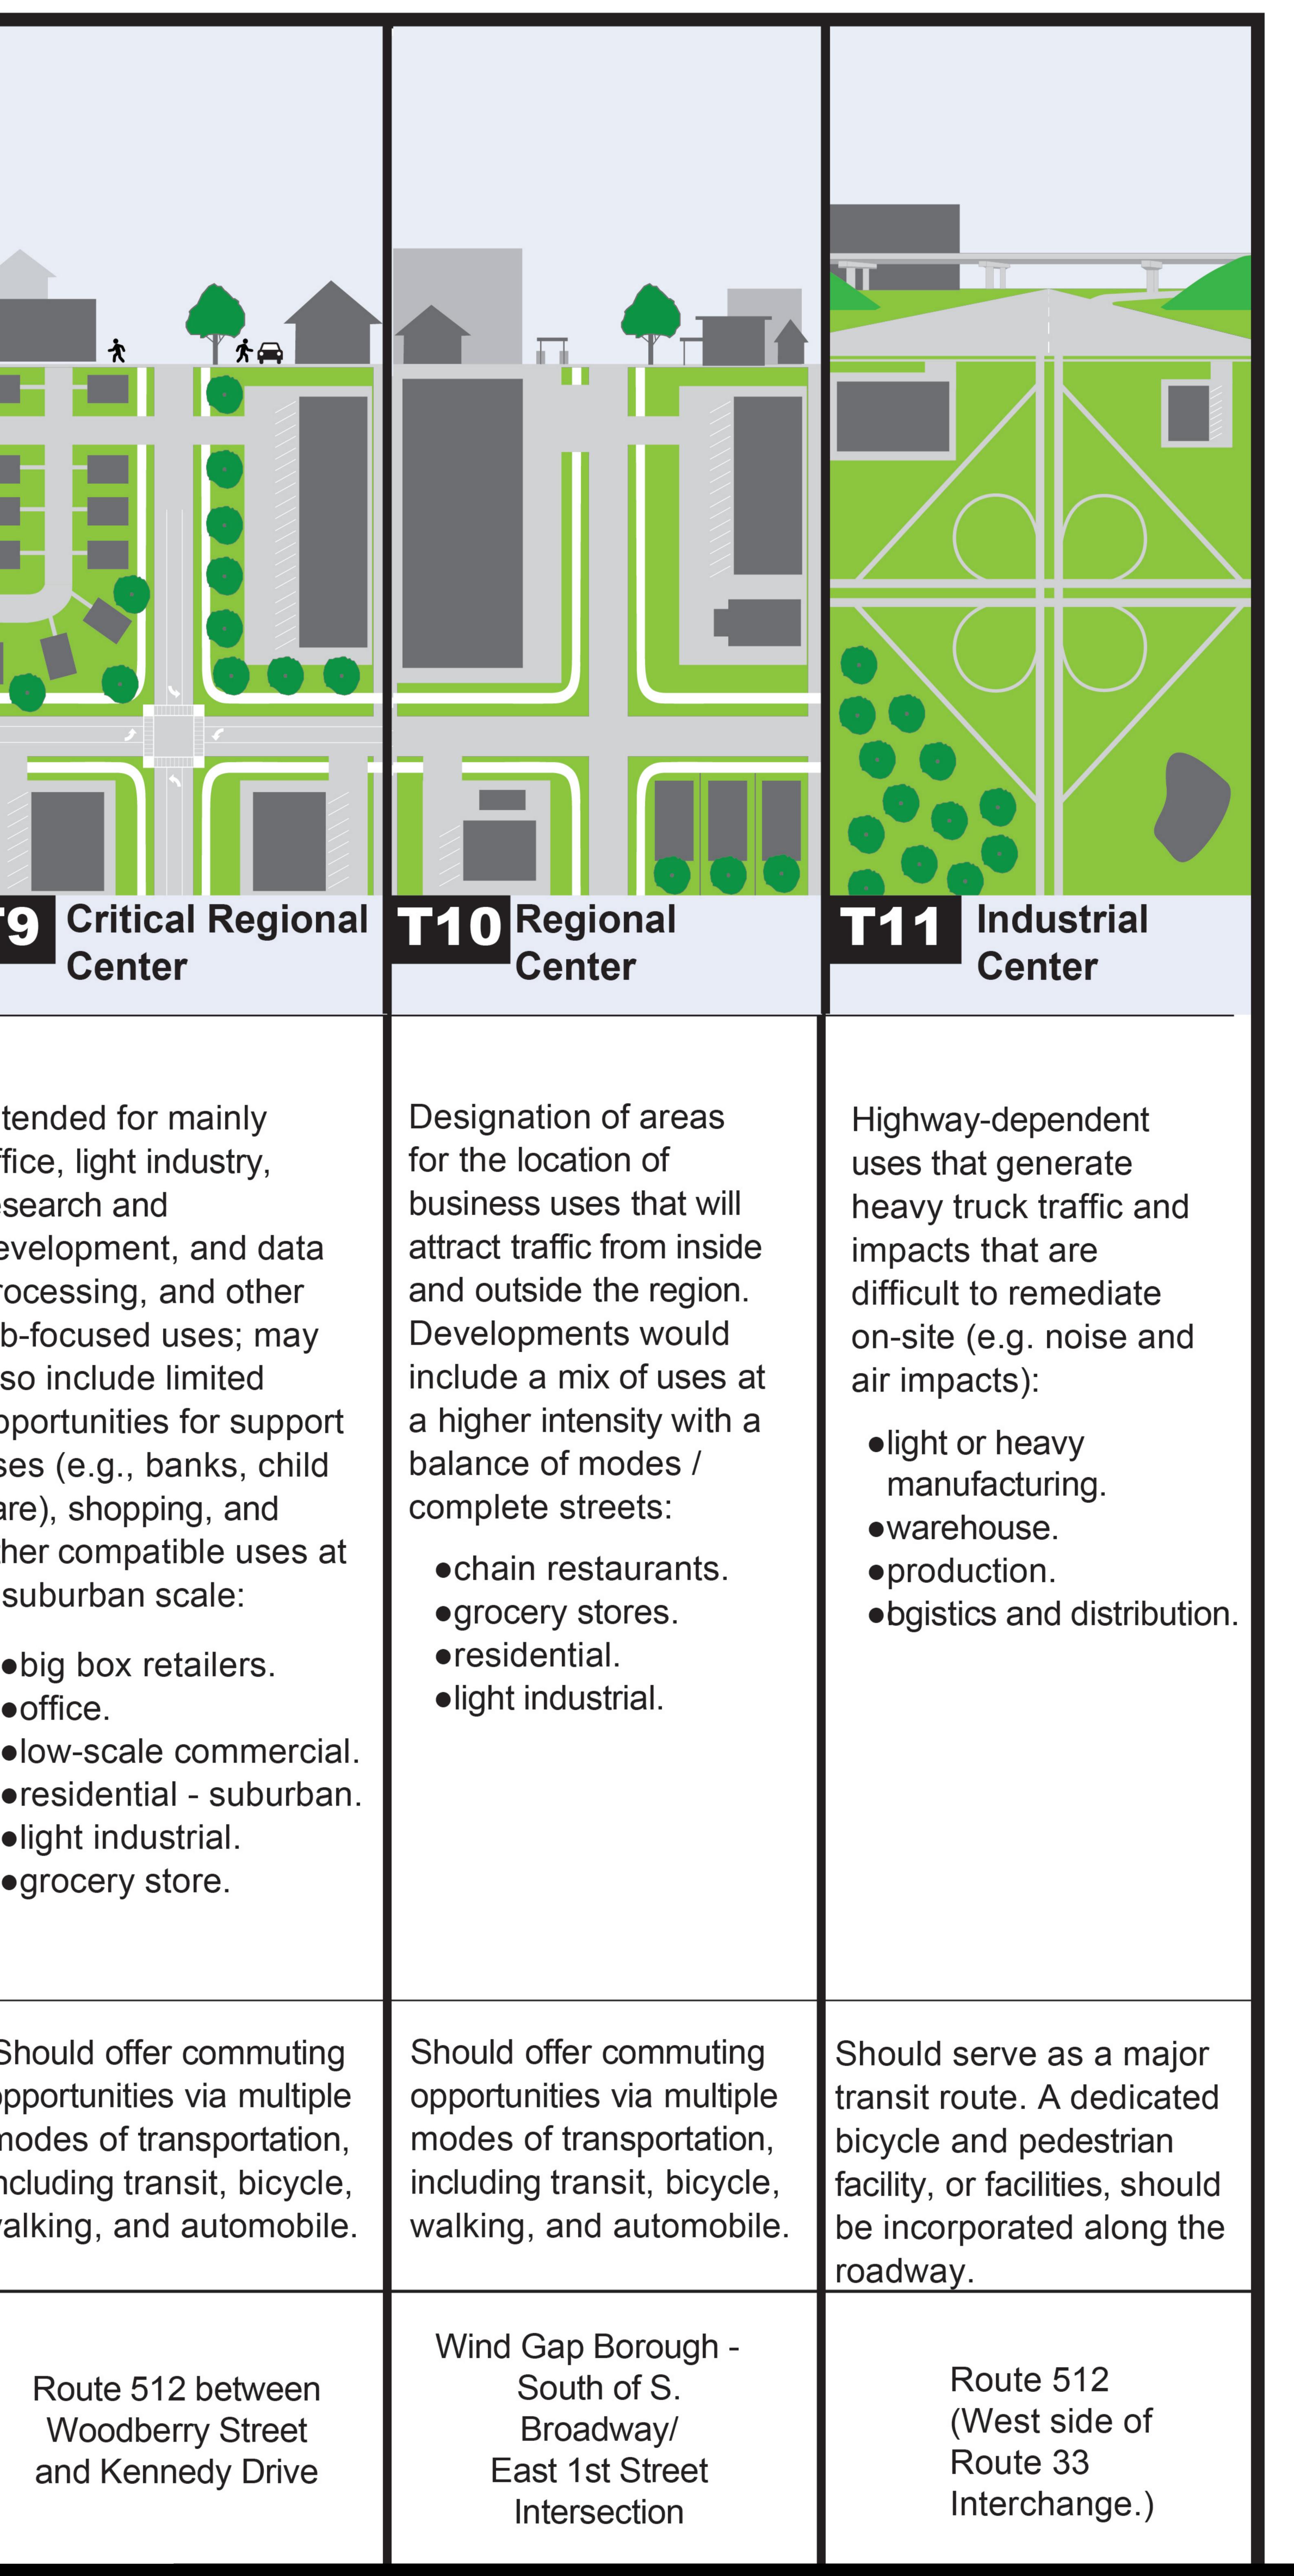

## Organizing the development character of a place and the infrastructure that connects it.

| Diace Type                        |                                                                                                                                                                                                           | Agricultural         Cone                                                                                                                                                                                                                                                                                      | Image: state stat | Image: Crossroads Village                                                                                                                                                                                                                                                                                                                            | Rural<br>Center                                                                                                                                                                                                               |                                                                                                                                                                                               |                                                                                                                                                                                                                                                                                                   | Ta Urban<br>Center                                                                                                                                                                                                                              |                                                                                                                               |
|-----------------------------------|-----------------------------------------------------------------------------------------------------------------------------------------------------------------------------------------------------------|----------------------------------------------------------------------------------------------------------------------------------------------------------------------------------------------------------------------------------------------------------------------------------------------------------------|-------------------------------------------------------------------------------------------------------------------------------------------------------------------------------------------------------------------------------------------------------------------------------------------------------------------------------------------------------------------------------------------------------------------------------------------------------------------------------------------------------------------------------------------------------------------------------------------------------------------------------------------------------------------------------------------------------------------------------------------------------------------------------------------------------------------------------------------------------------------------------------------------------------------------------------------------------------------------------------------------------------------------------------------------------------------------------------------------------------------------------------------------------------------------------------------------------------------------------------------------------------------------------------------------------------------------------------------------------------------------------------------------------------------------------------------------------------------------------------------------------------------------------------------------------------------------------------------------------------------------------------------------------------------------------------------------------------------------------------------------------------------------------------------------------------------------------------------------------------------------------------------------------------------------------------------------------------------------------------------------------------------------------------------------------------------------------------------------|------------------------------------------------------------------------------------------------------------------------------------------------------------------------------------------------------------------------------------------------------------------------------------------------------------------------------------------------------|-------------------------------------------------------------------------------------------------------------------------------------------------------------------------------------------------------------------------------|-----------------------------------------------------------------------------------------------------------------------------------------------------------------------------------------------|---------------------------------------------------------------------------------------------------------------------------------------------------------------------------------------------------------------------------------------------------------------------------------------------------|-------------------------------------------------------------------------------------------------------------------------------------------------------------------------------------------------------------------------------------------------|-------------------------------------------------------------------------------------------------------------------------------|
| <section-header></section-header> | <ul> <li>Undeveloped natural area:</li> <li>Protects environmentally sensitive areas like forested areas and natural areas.</li> <li>parks and Recreational uses.</li> <li>imited residential.</li> </ul> | region where there is a<br>predominance of<br>agricultural<br>resources and<br>uses. The non-farming<br>activities should be<br>restricted to the least<br>productive areas of the<br>farm parcel. Clustering<br>of these uses would be<br>encouraged:<br>•agricultural lands and<br>businesses/agri- tourism. | <ul> <li>primarily<br/>agricultural and<br/>residential:</li> <li>agricultural lands and<br/>businesses.</li> <li>exurban-scale<br/>residential.</li> <li>The provision of public<br/>facilities and services to<br/>these areas is not<br/>anticipated.</li> <li>Development is<br/>provided for at densities<br/>between 1 dwelling per<br/>1-2 acres.</li> </ul>                                                                                                                                                                                                                                                                                                                                                                                                                                                                                                                                                                                                                                                                                                                                                                                                                                                                                                                                                                                                                                                                                                                                                                                                                                                                                                                                                                                                                                                                                                                                                                                                                                                                                                                             | organized around the<br>intersection of rural<br>roads; potentially<br>commercial structures,<br>but limited development<br>capacity overall<br>•Generally, it is a<br>gathering of 5 to 10<br>residential dwellings with<br>a distinct identity in an<br>exurban area.<br>•Includes areas of<br>existing development to<br>which new development is | character of a village.<br>Traditionally ag/mining<br>economy, now an active<br>business presence with a<br>mixof uses.<br>•small-scale commercial.<br>•residential.<br>•community-based<br>services.<br>•local exurban-based | range of retail and<br>service uses which<br>serve the community in<br>areas with or without<br>public services.<br>Accessible primarily by<br>vehicle; little or no<br>residential. Includes | a gateway into an urban<br>center in an urbanized<br>area or could serve as<br>the main urban center<br>for an exurban region.<br>Landsacpe would<br>include a mix of uses at<br>a high density, but some<br>may incorporate<br>automobile-based<br>businesses. Land uses<br>include:<br>•office. | well-defined area having a<br>strong pedestrian<br>orientation and urban<br>character that provides<br>both office and residential<br>space within multi-story<br>buildings while being<br>compatible with nearby<br>residential neighborhoods. | office, li<br>research<br>develop<br>process<br>job-focu<br>also inc<br>opportu<br>uses (e<br>care), s<br>other co<br>a subur |
| Transportation<br>Options         | Should offer trail<br>connections as active<br>transportation to other<br>local and regional areas.                                                                                                       | transportation to other                                                                                                                                                                                                                                                                                        | connections as active                                                                                                                                                                                                                                                                                                                                                                                                                                                                                                                                                                                                                                                                                                                                                                                                                                                                                                                                                                                                                                                                                                                                                                                                                                                                                                                                                                                                                                                                                                                                                                                                                                                                                                                                                                                                                                                                                                                                                                                                                                                                           | facilities, should be incorporated where possible.                                                                                                                                                                                                                                                                                                   | opportunities via multiple modes of transportation,                                                                                                                                                                           | Should offer commuting<br>opportunities via multiple<br>modes of transportation,<br>including transit, bicycle,<br>walking, and automobile.                                                   | opportunities via multiple<br>modes of transportation,<br>including transit, bicycle,                                                                                                                                                                                                             | opportunities via multiple modes of transportation,                                                                                                                                                                                             | Should<br>opportu<br>modes<br>includir<br>walking                                                                             |
| Place Type<br>Examples            | Kittatinny Mountain                                                                                                                                                                                       | Ott Hill                                                                                                                                                                                                                                                                                                       | Mount Airy                                                                                                                                                                                                                                                                                                                                                                                                                                                                                                                                                                                                                                                                                                                                                                                                                                                                                                                                                                                                                                                                                                                                                                                                                                                                                                                                                                                                                                                                                                                                                                                                                                                                                                                                                                                                                                                                                                                                                                                                                                                                                      | Ackermanville, Riverton                                                                                                                                                                                                                                                                                                                              | Belfast, Martins Creek                                                                                                                                                                                                        | West Pen Argyl                                                                                                                                                                                | Wind Gap Borough -<br>North of S. Broadway/<br>East 1st Street<br>Intersection                                                                                                                                                                                                                    | Bangor Borough<br>Rosetto Borough<br>Penn Argyl<br>Portland Borough                                                                                                                                                                             | Rou<br>Wa<br>and                                                                                                              |